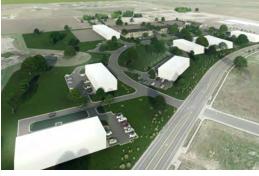

## Light Industrial Space to Own OFFICE **YOUR** STAFF GROW **YOUR** COMPANY

Located at the northwest corner of US 34 and Weld County Road 17 is Southgate & Performance Park is Windsor's southern light industrial gateway. It features easy access to US 34 and large parcels.

- 10 available locations in Performance Park
- Thousands of square footage
- Strategic access to US 34

1,140,509 total sq ft available
271,550 sq ft is the largest space available
72,622 sq ft is the smallest space available
Zoned Light Industrial