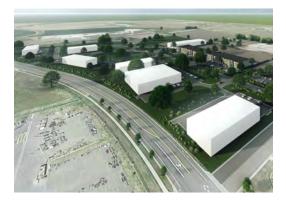

## Light Industrial Space to Own OFFICE **YOUR** STAFF GROW **YOUR** COMPANY

Located at the northwest corner of US 34 and Weld County Road 17 is Southgate & Performance Park is Windsor's southern light industrial gateway. It features easy access to US 34 and large parcels.

- 10 available locations in Performance Park
- Thousands of square footage
- Strategic access to US 34

1,140,509 total sq ft available
271,550 sq ft is the largest space available
72,622 sq ft is the smallest space available
Zoned Light Industrial