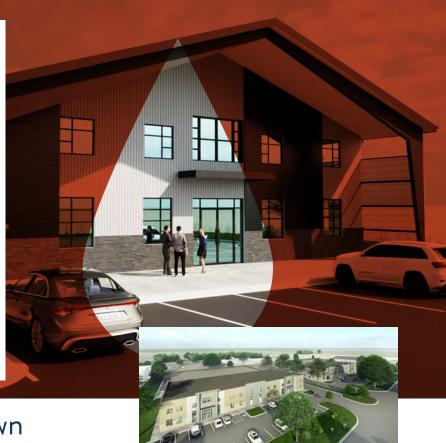

## Light Industrial Space to Own OFFICE **YOUR** STAFF GROW **YOUR** COMPANY

Located at the northwest corner of US 34 and Weld County Road 17 is Southgate & Performance Park is Windsor's southern light industrial gateway. It features easy access to US 34 and large parcels.

- 10 available locations in Performance Park
- Thousands of square footage
- Strategic access to US 34

1,140,509 total sq ft available
271,550 sq ft is the largest space available
72,622 sq ft is the smallest space available
Zoned Light Industrial