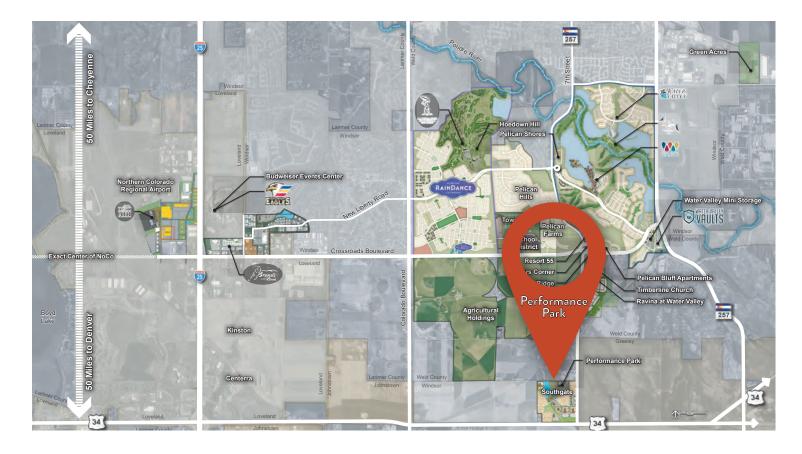

## **Performance Park** (a) Iron Mountain

NW Corner of US 34 & WCR 17 Windsor, CO

## Light Industrial Space to Own OFFICE **YOUR** STAFF GROW **YOUR** COMPANY

Located at the northwest corner of US 34 and Weld County Road 17 is Southgate & Performance Park is Windsor's southern light industrial gateway. It features easy access to US 34 and large parcels.