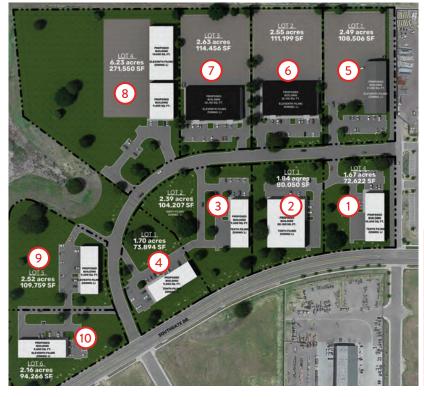

- 10 available locations in Performance Park
- Thousands of square footage
- Strategic access to US 34

1,140,509 total sq ft available
271,550 sq ft is the largest space available
72,622 sq ft is the smallest space available
Zoned Light Industrial

| Number on<br>Map | SQ FT      | ACRES | PRICE / SQ FT | TOTAL PRICE |
|------------------|------------|-------|---------------|-------------|
| 1                | 72,622.00  | 1.67  | \$9           | \$653,598   |
| 2                | 80,050.00  | 1.84  | \$9           | \$720,450   |
| 3                | 104,207.00 | 2.39  | \$9           | \$937,863   |
| 4                | 73,894.00  | 1.70  | \$9           | \$665,046   |
| 5                | 108,506.00 | 2.49  | \$10          | \$1,085,060 |
| 6                | 111,199.00 | 2.55  | \$10          | \$1,111,990 |
| 7                | 114,456.00 | 2.63  | \$10          | \$1,144,560 |
| 8                | 271,550.00 | 3.23  | \$9           | \$2,443,950 |
| 9                | 109,759.00 | 2.52  | \$9           | \$987,831   |
| 10               | 94,266.00  | 2.16  | \$9           | \$848,394   |