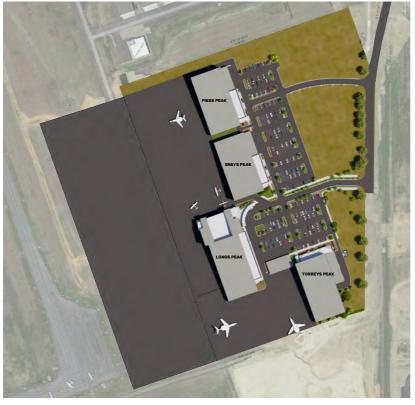

## **Discovery Air**

5017 Lindbergh Dr. Loveland, CO

Located at the Northern Colorado Regional Airport in Loveland, Discovery Air offer long-term or overnight transient stays in a state-of-the-art hangar, as well as additional land for construction of another hangar and office space.

- 37,000 sq ft hangar
- 24,000 sq ft state-of-the-art fixed-based operator terminal
- 16-stall enclosed auto parking
- On-premises de-icing
- Towing services
- 13-acre high-capacity cement ramp & aprons

25,104.25 sq ft future hangar space available 10,067.88 sq ft future office space available