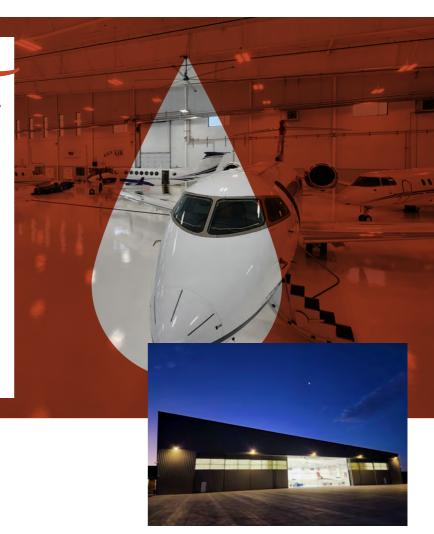

## **Discovery Air**

5017 Lindbergh Dr. Loveland, CO

Located at the Northern Colorado Regional Airport in Loveland, Discovery Air offer long-term or overnight transient stays in a state-of-the-art hangar, as well as additional land for construction of another hangar and office space.

- 37,000 sq ft hangar
- 24,000 sq ft state-of-the-art fixed-based operator terminal
- 16-stall enclosed auto parking
- On-premises de-icing
- Towing services
- 13-acre high-capacity cement ramp & aprons