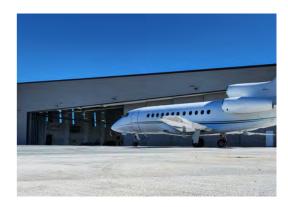

## **Discovery Air**

5017 Lindbergh Dr. Loveland, CO

Located at the Northern Colorado Regional Airport in Loveland, Discovery Air offer long-term or overnight transient stays in a state-of-the-art hangar, as well as additional land for construction of another hangar and office space.

- 37,000 sq ft hangar
- 24,000 sq ft state-of-the-art fixed-based operator terminal
- 16-stall enclosed auto parking
- On-premises de-icing
- Towing services
- 13-acre high-capacity cement ramp & aprons