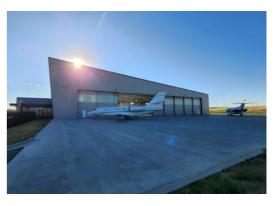

## **Discovery Air**

5017 Lindbergh Dr. Loveland, CO

Located at the Northern Colorado Regional Airport in Loveland, Discovery Air offer long-term or overnight transient stays in a state-of-the-art hangar, as well as additional land for construction of another hangar and office space.

- 37,000 sq ft hangar
- 24,000 sq ft state-of-the-art fixed-based operator terminal
- 16-stall enclosed auto parking
- On-premises de-icing
- Towing services
- 13-acre high-capacity cement ramp & aprons