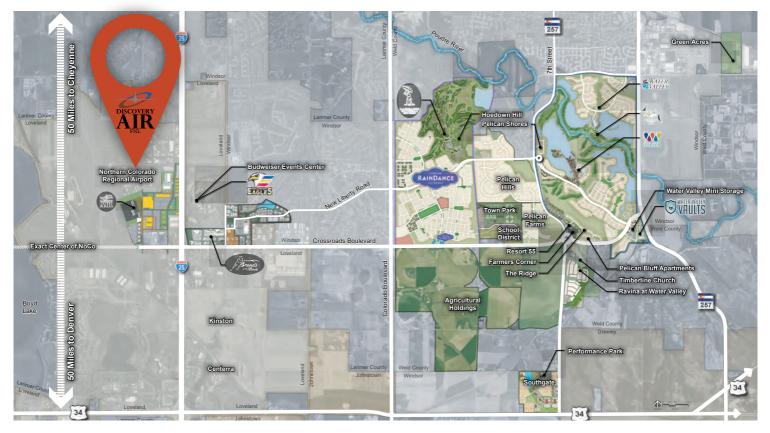

## **Discovery Air**

5017 Lindbergh Dr. Loveland, CO

Located at the Northern Colorado Regional Airport in Loveland, Discovery Air offer long-term or overnight transient stays in a state-of-the-art hangar, as well as additional land for construction of another hangar and office space.