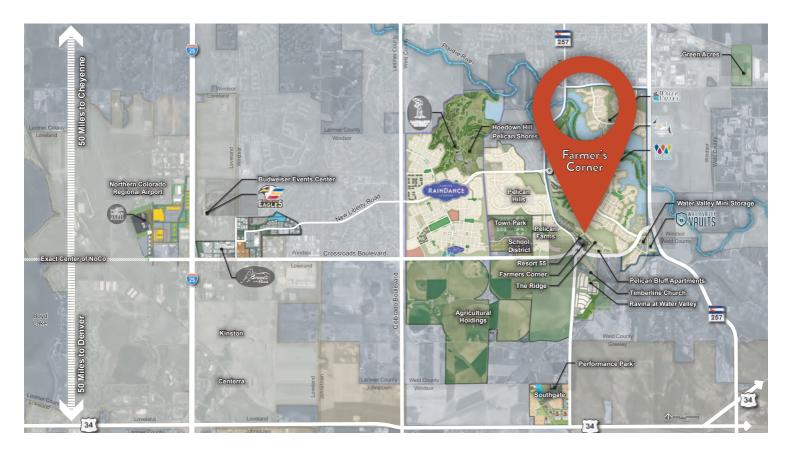

## Farmer's Corner

NE Corner of Crossroads Blvd & 7th St Windsor, CO

## Retail Space to Own BUILD **YOUR** STORE GROW **YOUR** BUSINESS

Located at the busy intersection of Crossroads Blvd. & 7th St., Farmer's Corner is one of the most visible retail properties in all of Windsor.