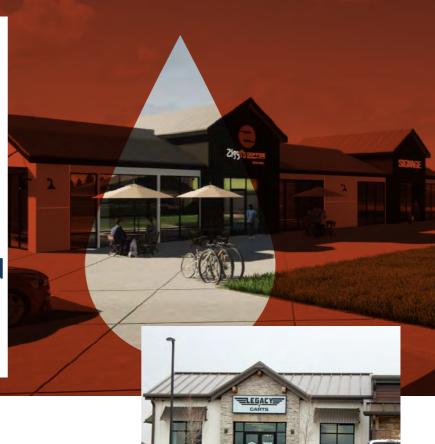

## Farmer's Corner

NE Corner of Crossroads Blvd & 7th St Windsor, CO

## Retail Space to Own BUILD **YOUR** STORE GROW **YOUR** BUSINESS

Located at the busy intersection of Crossroads Blvd. & 7th St., Farmer's Corner is one of the most visible retail properties in all of Windsor.

- Drive-Thru sites
- Retail sites
- Current businesses include:
  - -Ziggi's Coffee Shop | Hilltop Beverage Hillstone Tavern | Just For Kix Dance Studio Legacy Golf Carts | Kum & Go

280,368 total sq ft available
68,842 sq ft is the largest space available
30,830 sq ft is the smallest space available
Zoned General Commercial