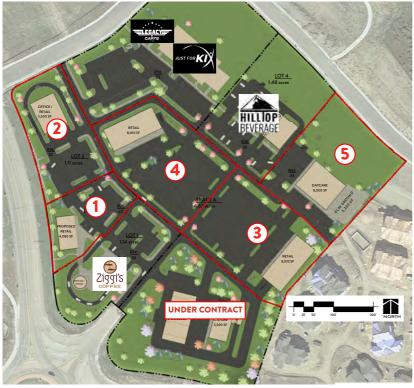

## Retail Space to Own BUILD **YOUR** STORE GROW **YOUR** BUSINESS

Located at the busy intersection of Crossroads Blvd. & 7th St., Farmer's Corner is one of the most visible retail properties in all of Windsor.

- Drive-Thru sites
- Retail sites
- Current businesses include:
  - -Ziggi's Coffee Shop | Hilltop Beverage Hillstone Tavern | Just For Kix Dance Studio Legacy Golf Carts | Kum & Go

280,368 total sq ft available
68,842 sq ft is the largest space available
30,830 sq ft is the smallest space available
Zoned General Commercial

| Number on<br>Map | SQ FT     | ACRES | PRICE / SQ FT | TOTAL PRICE |
|------------------|-----------|-------|---------------|-------------|
| 1                | 30,830.00 | 0.71  | \$18          | \$554,940   |
| 2                | 48,220.00 | 1.11  | \$18          | \$867,960   |
| 3                | 66,472.00 | 1.53  | \$15          | \$997,080   |
| 4                | 66,004.00 | 1.52  | \$15          | \$990,060   |
| 5                | 68,842.00 | 1.58  | \$18          | \$1,239,156 |