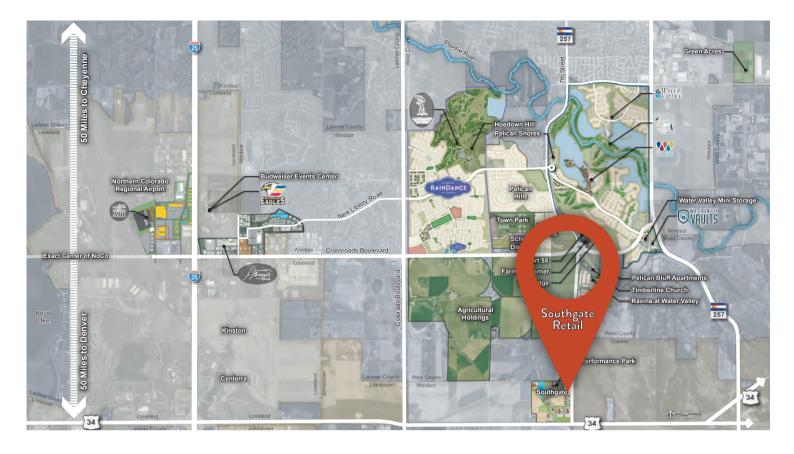

## **Southgate Retail** (a) Iron Mountain

NW Corner of US 34 & WCR 17 Windsor, CO

## General Commercial Space to Own BUILD **YOUR** STORE OFFICE **YOUR** COMPANY

Located at the northwest corner of US 34 and Weld County Road 17 is Southgate Retail at Iron Mountain. Six available lots suited for retail, restaurants, hospitality or hotel.