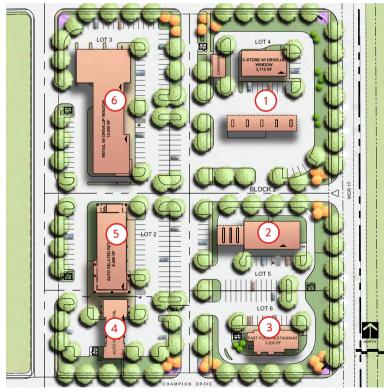

## General Commercial Space to Own BUILD **YOUR** STORE OFFICE **YOUR** COMPANY

Located at the northwest corner of US 34 and Weld County Road 17 is Southgate Retail at Iron Mountain. Six available lots suited for retail, restaurants, hospitality or hotel.

- 6 available locations in Southgate Retail
- Gas station site
- Retail sites

| Number on<br>Map | SQ FT     | ACRES | PRICE / SQ FT | TOTAL PRICE |
|------------------|-----------|-------|---------------|-------------|
| 1                | 78,504.00 | 1.80  | \$15          | \$1,777,560 |
| 2                | 42,988.00 | 0.99  | \$15          | \$644,820   |
| 3                | 36,056.00 | 0.83  | \$15          | \$540,840   |
| 4                | 31,264.00 | 0.72  | \$12          | \$375,168   |
| 5                | 43,780.00 | 1.01  | \$12          | \$525,360   |
| 6                | 74,859.00 | 1.72  | \$12          | \$898,308   |